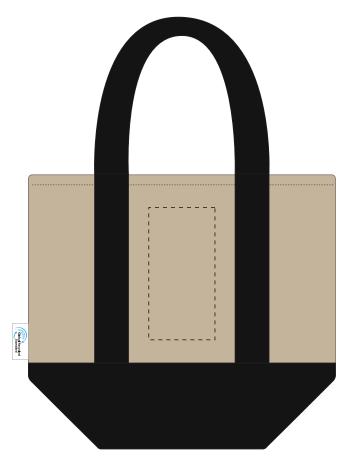

## ARTWORK SCALE 25%

Product Image for visualisation - colours may vary

The dashed line is to demonstrate print area and will not appear on your printed item

ARTWORK SCALE 100%

Digital print area: 70mm x 140mm